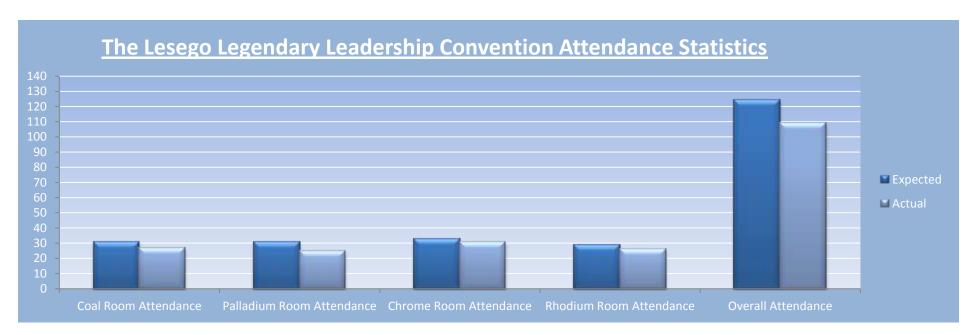

# 3.2. Attendance per Training Room:

| Session 1                 | Expected | Actual |
|---------------------------|----------|--------|
| Coal Room Attendance      | 31       | 27     |
| Palladium Room Attendance | 31       | 25     |
| Chrome Room Attendance    | 33       | 31     |
| Rhodium Room Attendance   | 29       | 26     |
| Overall Attendance        | 124      | 109    |
| Session 2                 | Expected | Actual |
| Coal Room Attendance      | 31       | 27     |

| Palladium Room Attendance | 31       | 25     |
|---------------------------|----------|--------|
| Chrome Room Attendance    | 33       | 31     |
| Rhodium Room Attendance   | 29       | 28     |
| Overall Attendance        | 124      | 111    |
| Session 3                 | Expected | Actual |
| Coal Room Attendance      | 31       | 27     |
| Palladium Room Attendance | 31       | 25     |
| Chrome Room Attendance    | 33       | 28     |
| Rhodium Room Attendance   | 29       | 26     |
| Overall Attendance        | 124      | 106    |
| Session 4                 | Expected | Actual |
| Coal Room Attendance      | 31       | 27     |
| Palladium Room Attendance | 31       | 25     |
| Chrome Room Attendance    | 33       | 31     |
| Rhodium Room Attendance   | 29       | 26     |
| Overall Attendance        | 124      | 109    |
| Session 5                 | Expected | Actual |
| Coal Room Attendance      | 31       | 27     |
| Palladium Room Attendance | 31       | 25     |
| Chrome Room Attendance    | 33       | 31     |
| Rhodium Room Attendance   | 29       | 27     |
| Overall Attendance        | 124      | 110    |