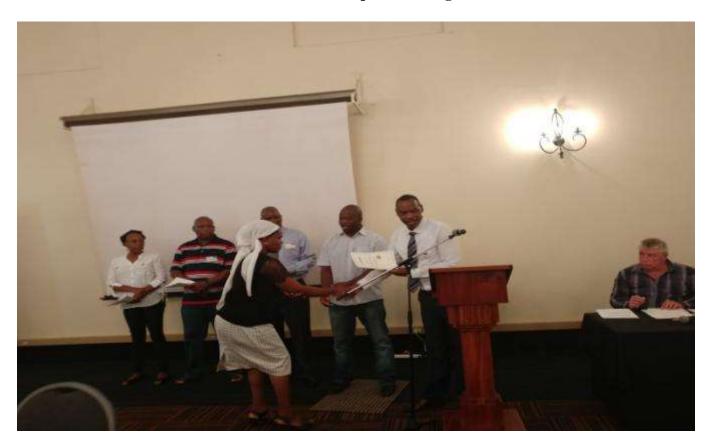

# 7. Certificate Ceremony and Distribution

At the closing ceremony on Sunday 10 February 2019 Certificates were distributed as follows:

- ▶ A set of Certificates (Gold) for the Schools that attended 100% of the Lesego Principal's Programme workshops during 2018 were handed over.
- ▶ A set of Certificates (Silver) for the Schools that attended 75% of the Lesego Principal's Programme workshops during 2018 were handed over.
- ▶ A certificate for each school attending the Convention was handed over.