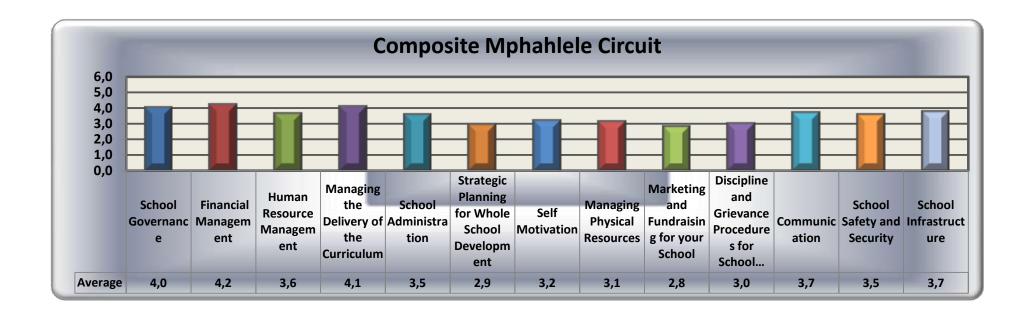

The Composite Analysis looks as follows:

A detailed graphic representation of each of the 13 Systems will be supplied in a PowerPoint Presentation for each Circuit separately as well as combined. The level of functionality of the participating schools can then be discussed with the Circuit Managers and the necessary plans can be formulated to address any areas of concern in the post-convention Coaching and Mentoring Sessions.

In terms of the Functionality analysis completed based on the input of 102 participants, the following School Management Systems need to be addressed urgently:

- ▶ Strategic Planning for Whole School Development (2.5).
- ► Self Motivation (3.03)
- ► Managing Physical Resources (2.78)
- ▶ Marketing and Fund Raising for your School (2.87).

In essence all School management Systems need improvement but in terms of the above mentioned Systems the schools in both circuits are functioning at levels way below what is acceptable for a "Functional School. Strategic Planning would be the starting point as this forms the basis from which any school can begin to plan for the required improvements to evolve.