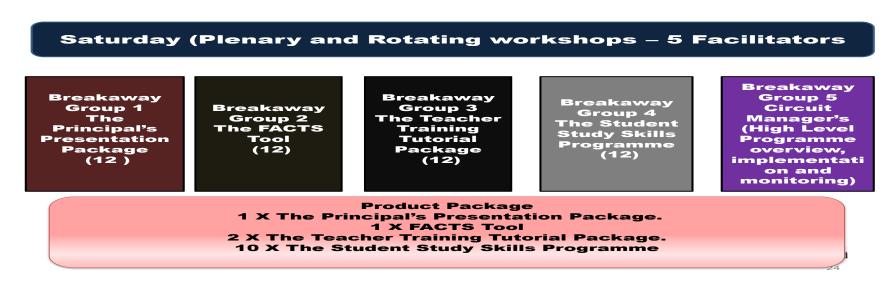

# Saturday 09 February 2019: 06h30 - 16h00

- > Early morning Plenary
- Rotating Workshops (4 Facilitators X 3 Workshops).
- Circuit Managers (High level Programme overview and implementation).
- ➤ Circuit Managers Circuit Meetings.

# **Sunday 10 February 2019: 06h30 – 14h30**

- Rotating Workshops (4 Facilitators X 1 Workshop).
- ➤ Circuit Managers (High level Programme overview and implementation).
- Closing ceremony (Motivational talk, certificate ceremony, post-convention Programme implementation, monitoring and impact).
- Certificate Ceremony (2018/2019).
- ➤ Vote of thanks and Departure.