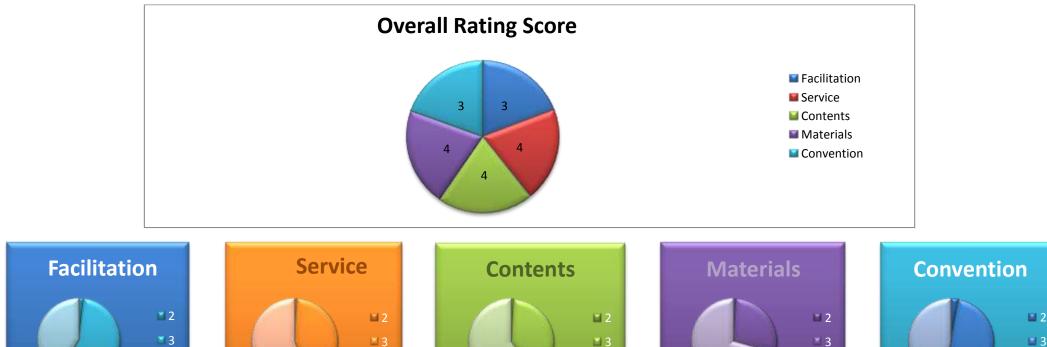

# 4.1. The Post Convention Rating

The delegates, who attended the Convention, completed a Post-Convention Evaluation. The Post-Convention Evaluation was based on a 4 point rating scale as follows:

1 – Poor, 2 – Fair, 3 – Good, 4 – Excellent

The areas that were rated were as follows:

- > The Facilitation.
- > The Service Received.

**4** 

- ➤ The value of the Content presented.
- > The Quality of the Materials.
- ➤ The Convention as an event.

Each participant completed a Post- Convention Evaluation, below is a graphic representation of the findings:

**4** 

**4** 

(All original Post-Convention Evaluation Surveys are available in hard copy format in the Convention Administration File)