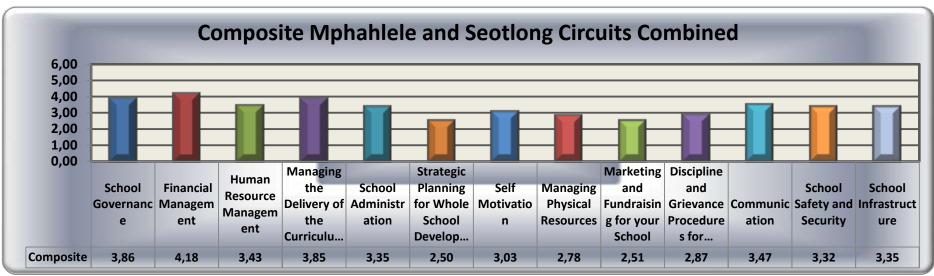

The Composite Analysis looks as follows:

A detailed graphic representation of each of the 13 Systems will be supplied in a PowerPoint Presentation for each Circuit separately as well as combined. The level of functionality of the participating schools can then be discussed with the Circuit Managers and the necessary plans can be formulated to address any areas of concern in the post-convention Coaching and Mentoring Sessions.

In terms of the Functionality analysis completed based on the input of 102 participants, the following School Management Systems need to be addressed urgently:

- ▶ Strategic Planning for Whole School Development (2.5).
- ► Self Motivation (3.03)
- ► Managing Physical Resources (2.78)
- ▶ Marketing and Fund Raising for your School (2.87).

In essence all School management Systems need improvement but in terms of the above mentioned Systems the schools in both circuits are functioning at levels way below what is acceptable for a "Functional School. Strategic Planning would be the starting point as this forms the basis from which any school can begin to plan for the required improvements to evolve.