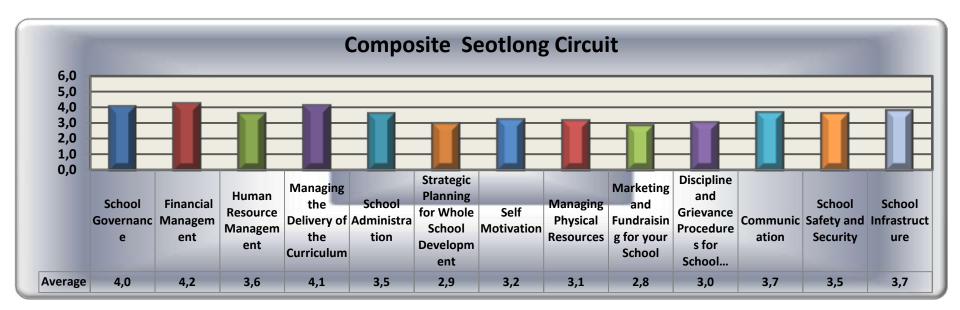

The Composite Analysis looks as follows:

A detailed graphic representation of each of the 13 Systems will be supplied in a PowerPoint Presentation for each Circuit separately as well as combined. The level of functionality of the participating schools can then be discussed with the Circuit Managers and the necessary plans can be formulated to address any areas of concern in the post-convention Coaching and Mentoring Sessions.

In terms of the Functionality analysis completed based on the input of 102 participants, the following School Management Systems need to be addressed urgently:

- ▶ Strategic Planning for Whole School Development (2.5).
- ► Self Motivation (3.03)
- ► Managing Physical Resources (2.78)
- ▶ Marketing and Fund Raising for your School (2.87).

In essence all School management Systems need improvement but in terms of the above mentioned Systems the schools in both circuits are functioning at levels way below what is acceptable for a "Functional School. Strategic Planning would be the starting point as this forms the basis from which any school can begin to plan for the required improvements to evolve.