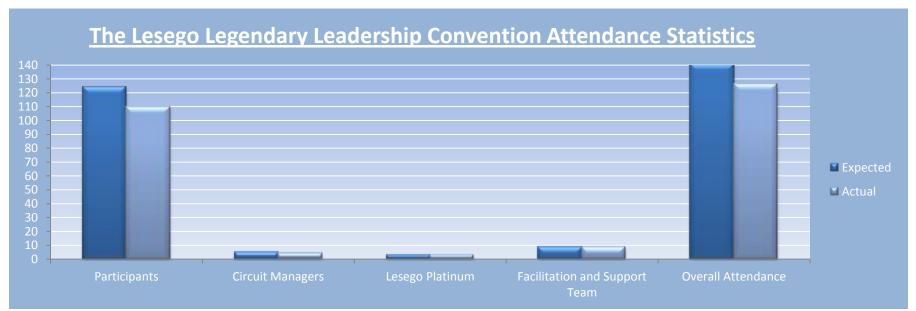

#### 3.1. Attendance as per Registered Participants:

|                               | Expected | Actual | Percentage |
|-------------------------------|----------|--------|------------|
| Participants                  | 124      | 110    | 89%        |
| Circuit Managers              | 5        | 4      | 80%        |
| Lesego Platinum               | 3        | 3      | 100%       |
| Facilitation and Support Team | 9        | 9      | 100%       |
| Overall Attendance            | 141      | 126    | 89%        |